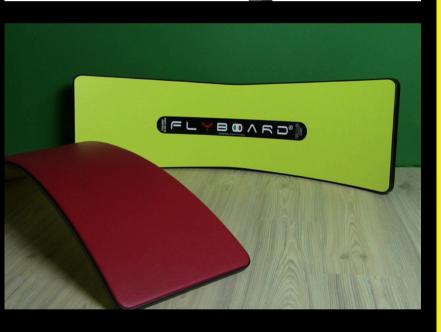

FLYBOARD "FITWELL" Unlike the X model, the "FITWELL" is a Flyboard model reinforced with an additional internal sheet, which allows it to support up to 300 kg. In addition, it has an integrated anti-slip mat on the concave side, to preserve the spine

in Postural, Pilates, Yoga and Functional exercises. It is made in yellow and red colors

and has a weight of about 6 kg. Best seller at CLUBS, SPAs and FITNESS CENTERS.

FLYBOARD "CUSTOMIZED" This is the top of the range models with fine materials and an elegant design. The "CUSTOMIZED" Flyboard offers the possibility to print your Logo on the convex side, to reinforce your corporate brand.