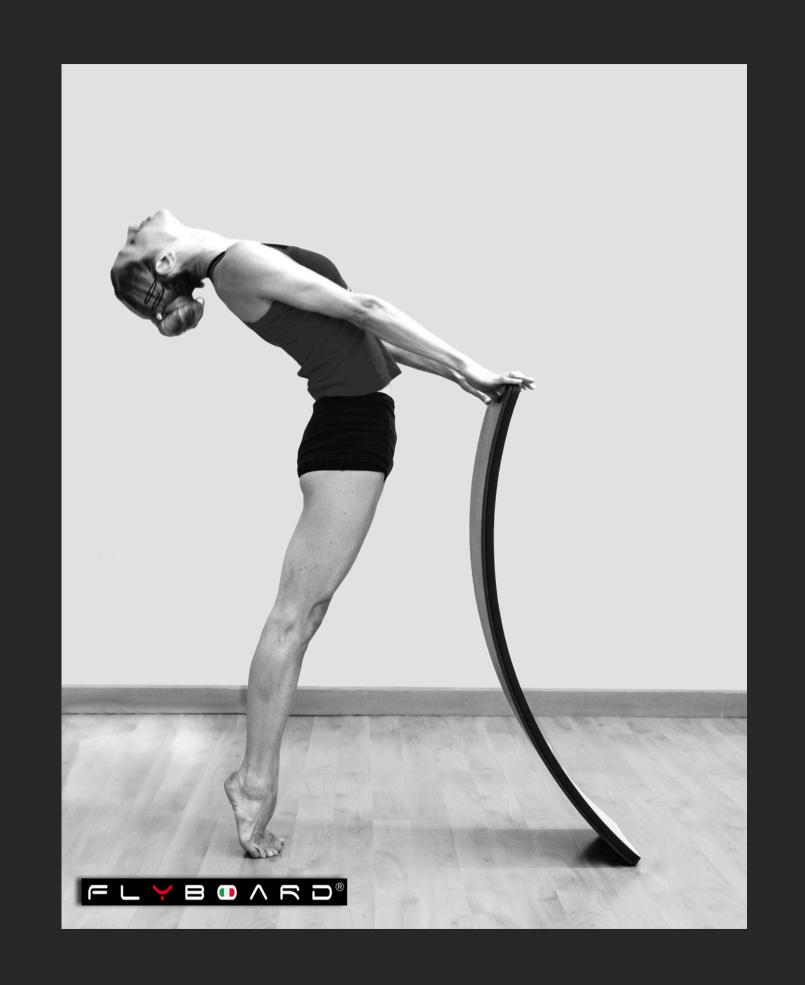

#### PERSONAL TRAINER - PILATES/YOGA STUDIOS

Flyboard is an excellent tool that adapts to any type of training thanks to the use **on all four sides**. It is the best solution for the **PT** who has **a whole gym in one simple curve!** 

FLEXIBILITY

CORE TRAINING

BALANCE

WATCH THE VIDEO