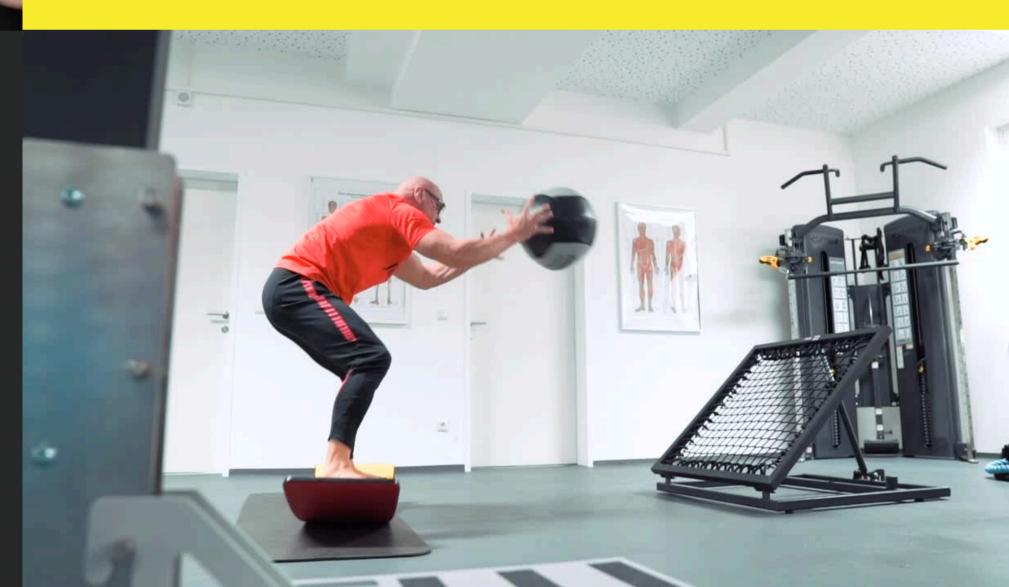

#### PERSONAL TRAINER - PILATES/YOGA STUDIOS

Flyboard is an excellent tool that adapts to any type of training thanks to the use **on all four sides**. It is the best solution for the **PT** who has **a whole gym in one simple curve!** 

FLEXIBILITY

CORE TRAINING

BALANCE

WATCH THE VIDEO