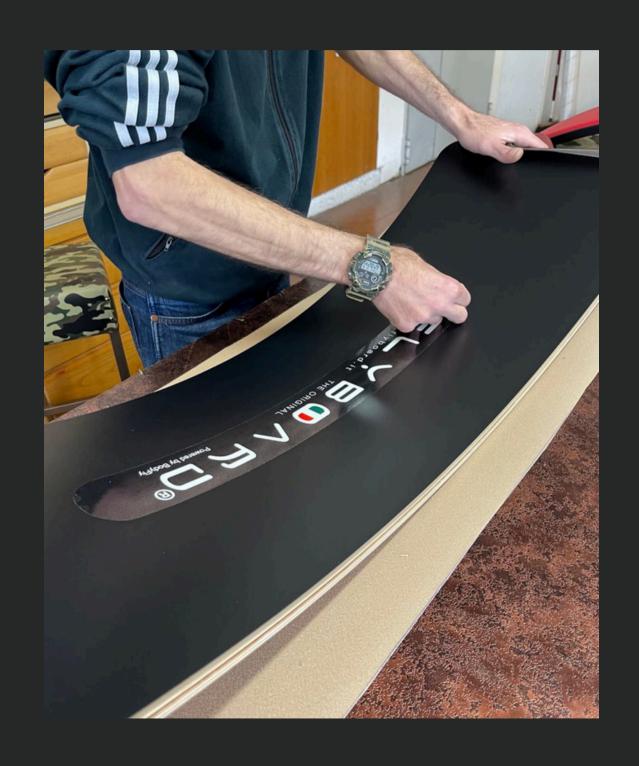

# Made in Italy by craftsman's hands

# FLYBOARD STRENGHTS

COMPACT & ERGONOMIC

FLYBOARD is "The Original" multipurpose balance board "Made in Italy".

Created by master coach Gennaro Setola, its hemispherical shape has been studied to preserve the joints and spine during the use. The main materials are natural wood, ecological leather and water-based glue.