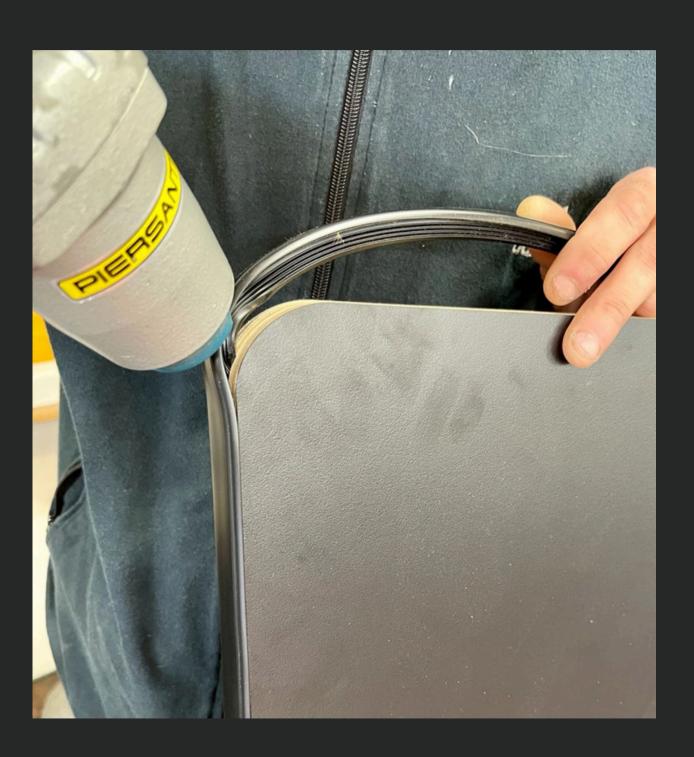

# Made in Italy by craftsman's hands

# FLYBOARD STRENGHTS

COMPACT & ERGONOMIC

FLYBOARD is "The Original" multipurpose balance board "Made in Italy".

Created by master coach Gennaro Setola, its hemispherical shape has been studied to preserve the joints and spine during the use. The main materials are natural wood, ecological leather and water-based glue.