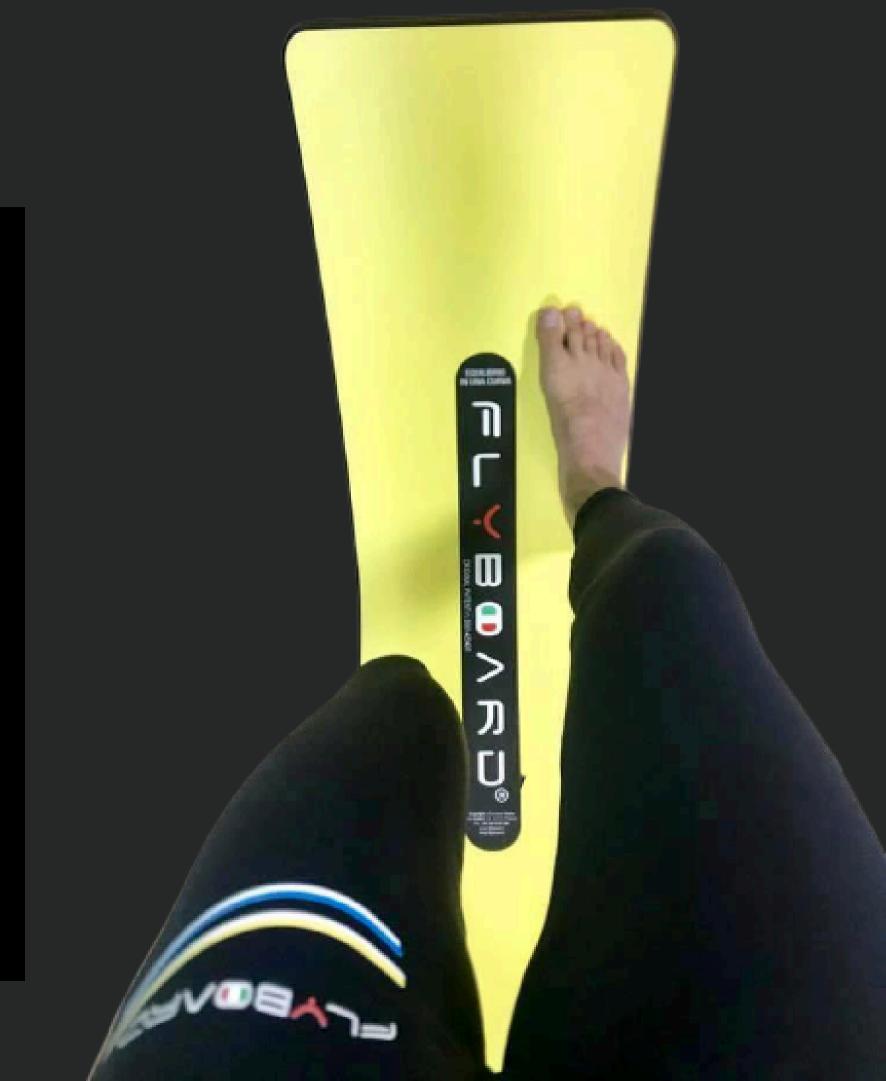

# FLYBOARD® BALANCE BOARD

WHOLE GYM IN A ONE SIMPLE CURVE!

#### WHOLE GYM IN A ONE SIMPLE CURVE!

#### PERSONAL TRAINER - PILATES/YOGA STUDIOS

Flyboard is an excellent tool that adapts to any type of training thanks to the use **on all four sides**. It is the best solution for the **PT** who has **a whole gym in one simple curve!** 