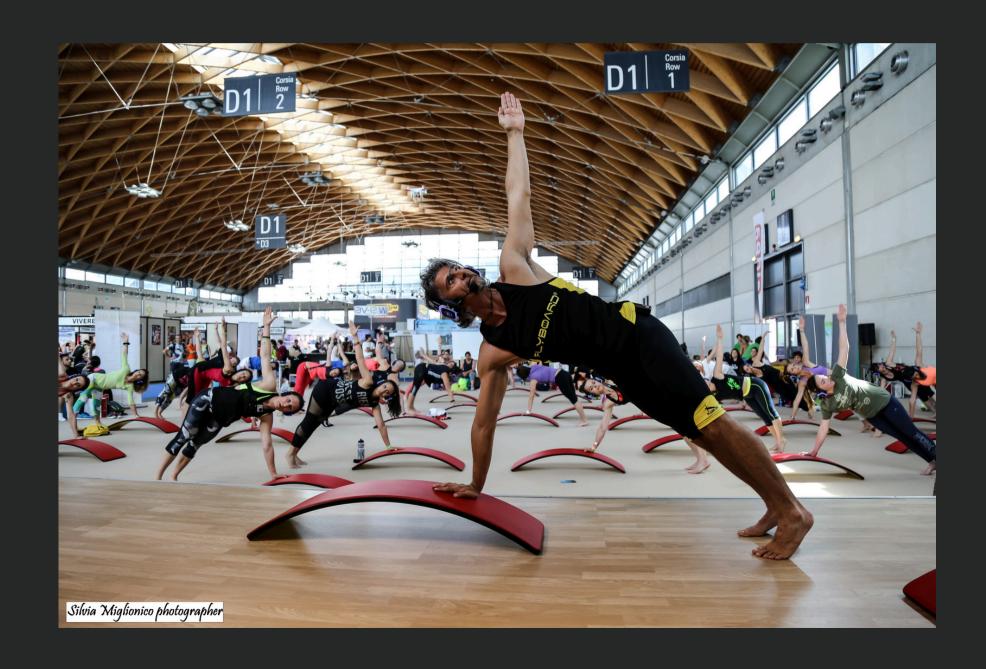

#### PERSONAL TRAINER - PILATES/YOGA STUDIOS

Flyboard is an excellent tool that adapts to any type of training thanks to the use **on all four sides**. It is the best solution for the **PT** who has **a whole gym in one simple curve!** 

# METABOLIC TRAINING BODYMIND AWARENESS