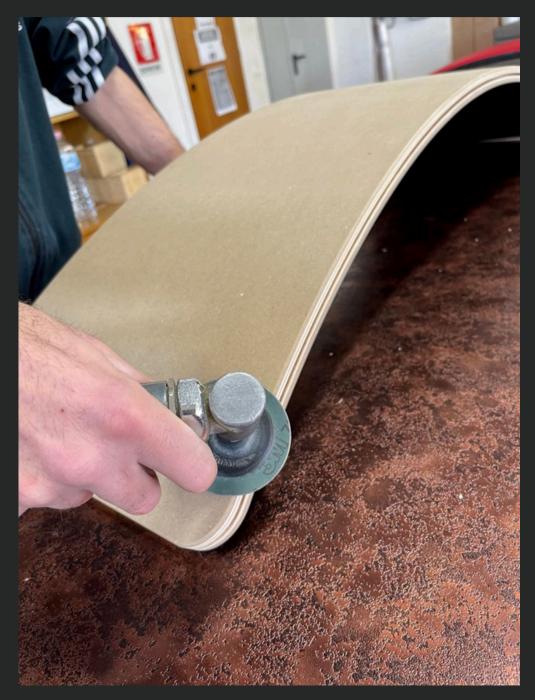

# Made in Italy by craftsman's hands

# FLYBOARD STRENGHTS

COMPACT & ERGONOMIC

FLYBOARD is "The Original" multipurpose balance board "Made in Italy".

Created by master coach Gennaro Setola, its hemispherical shape has been studied to preserve the joints and spine during the use. The main materials are natural wood, ecological leather and water-based glue.