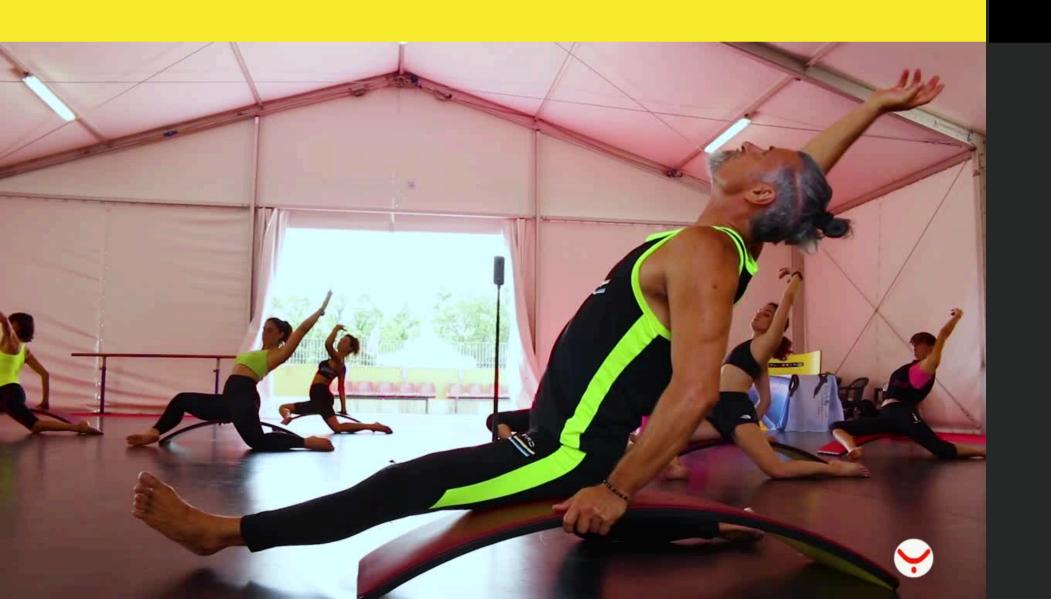

#### PERSONAL TRAINER - PILATES/YOGA STUDIOS

Flyboard is an excellent tool that adapts to any type of training thanks to the use **on all four sides**. It is the best solution for the **PT** who has **a whole gym in one simple curve!** 

# METABOLIC TRAINING BODYMIND AWARENESS