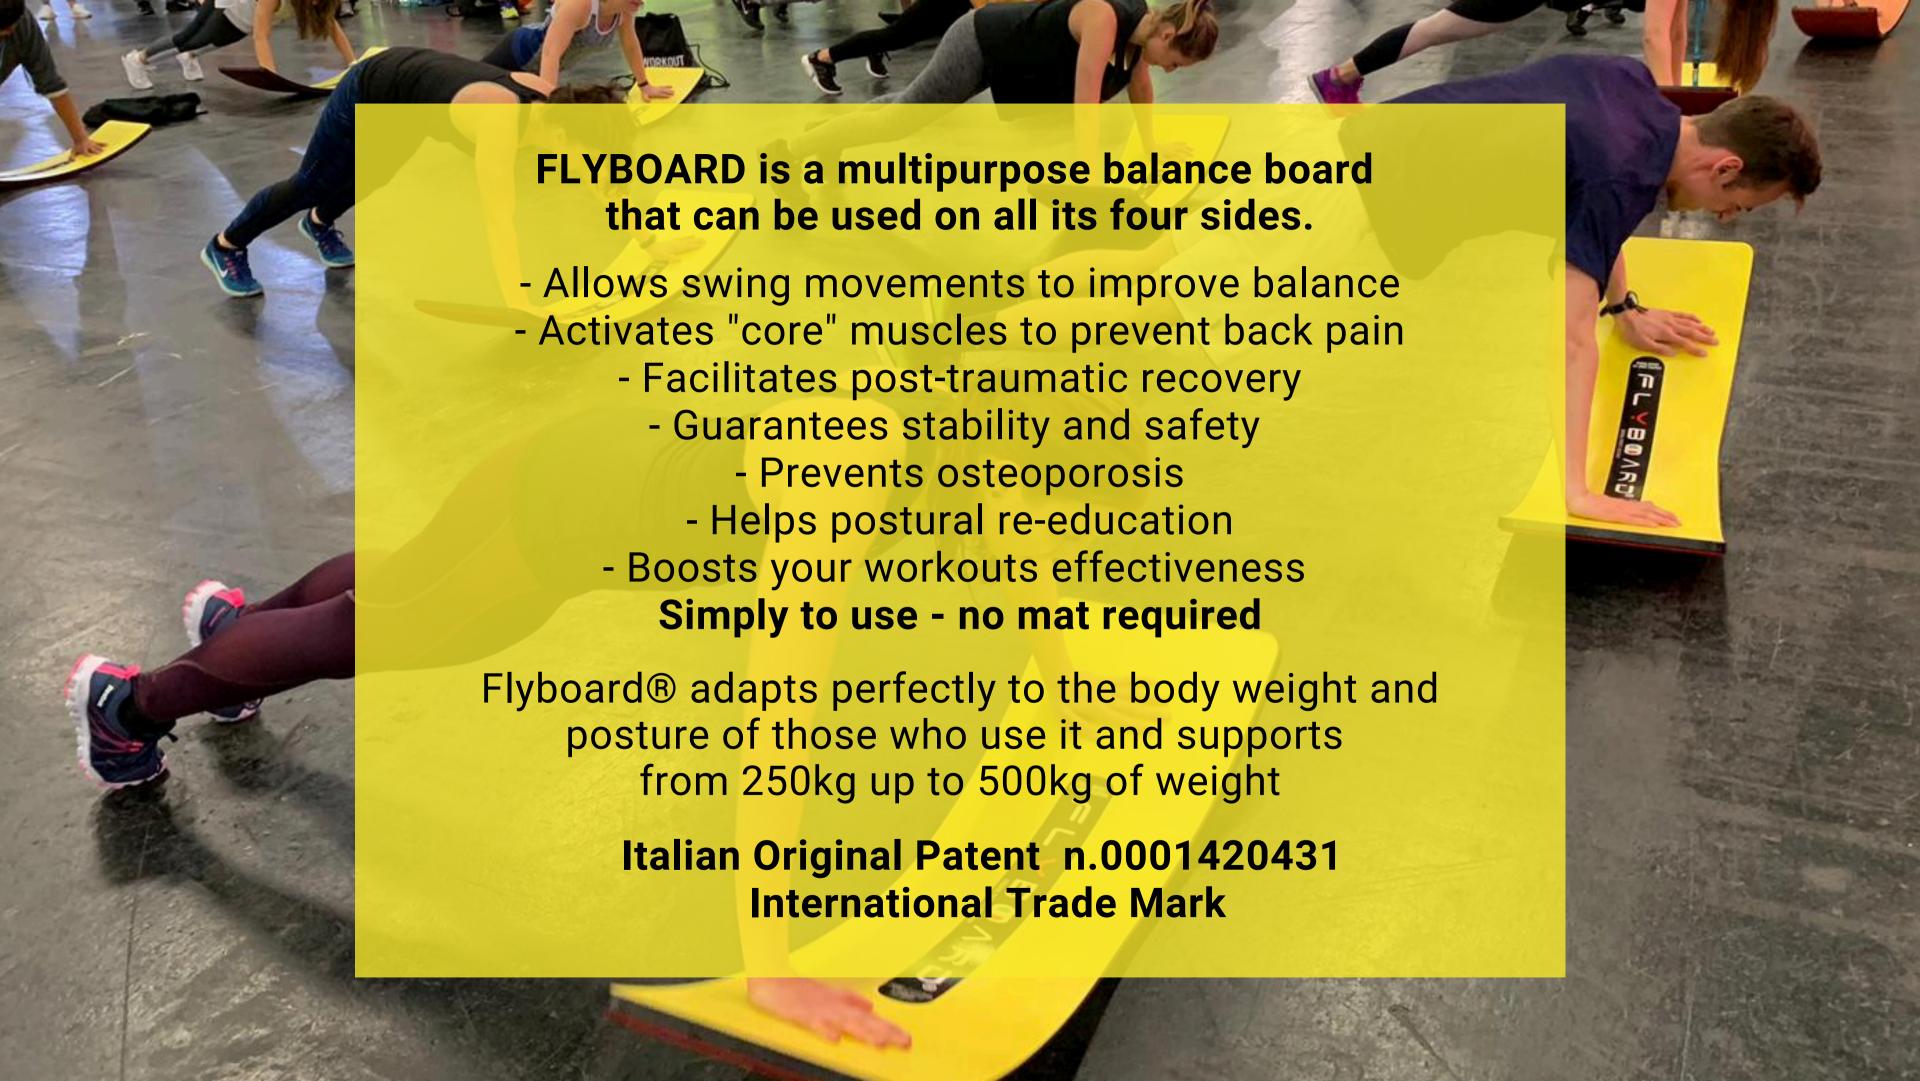

## 3 DIFFERENT MODELS

FLYBOARD "X" It is the ultimate concept of the Flyboard Balance Board. It is always made of natural wood and eco-leather, but it differs from other versions on the market, because it is finished externally with an elegant black anti-slip texture, so as to appear captivating and aggressive at the same time. It is suitable for PT and HOME FITNESS and it is also used by children, as it weighs less than the other versions and is more manageable. It is used without a mat and tested to support up to 250kg of load.

FLYBOARD "FITWELL" Unlike the X model, the "FITWELL" is a Flyboard model reinforced with an additional internal sheet, which allows it to support up to 300 kg. In addition, it has an integrated anti-slip mat on the concave side, to preserve the spine

in Postural, Pilates, Yoga and Functional exercises. It is made in yellow and red colors

and has a weight of about 6 kg. Best seller at CLUBS, SPAs and FITNESS CENTERS.

FLYBOARD "CUSTOMIZED" This is the top of the range models with fine materials and an elegant design. The "CUSTOMIZED" Flyboard offers the possibility to print your Logo on the convex side, to reinforce your corporate brand.

You can also choose the colors to use that recall your business. It is generally intended for COMPANIES with prestigious Brands and luxury and excellent NETWORK CLUBS. It supports a load of up 500 kg and weighs approximately 7 kg.