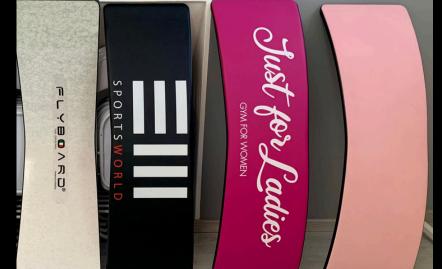

## 3 DIFFERENT MODELS

FLYBOARD "X" It is the ultimate concept of the Flyboard Balance Board. It is always made of natural wood and eco-leather, but it differs from other versions on the market, because it is finished externally with an elegant black anti-slip texture, so as to appear captivating and aggressive at the same time. It is suitable for PT and HOME FITNESS and it is also used by children, as it weighs less than the other versions and is more manageable. It is used without a mat and tested to support up to 250kg of load.

FLYBOARD "FITWELL" Unlike the X model, the "FITWELL" is a Flyboard model reinforced with an additional internal sheet, which allows it to support up to 300 kg. In addition, it has an integrated anti-slip mat on the concave side, to preserve the spine

in Postural, Pilates, Yoga and Functional exercises. It is made in yellow and red colors

and has a weight of about 6 kg. Best seller at CLUBS, SPAs and FITNESS CENTERS.

FLYBOARD "CUSTOMIZED" This is the top of the range models with fine materials and an elegant design. The "CUSTOMIZED" Flyboard offers the possibility to print your Logo on the convex side, to reinforce your corporate brand.

You can also choose the colors to use that recall your business. It is generally intended for COMPANIES with prestigious Brands and luxury and excellent NETWORK CLUBS. It supports a load of up 500 kg and weighs approximately 7 kg.