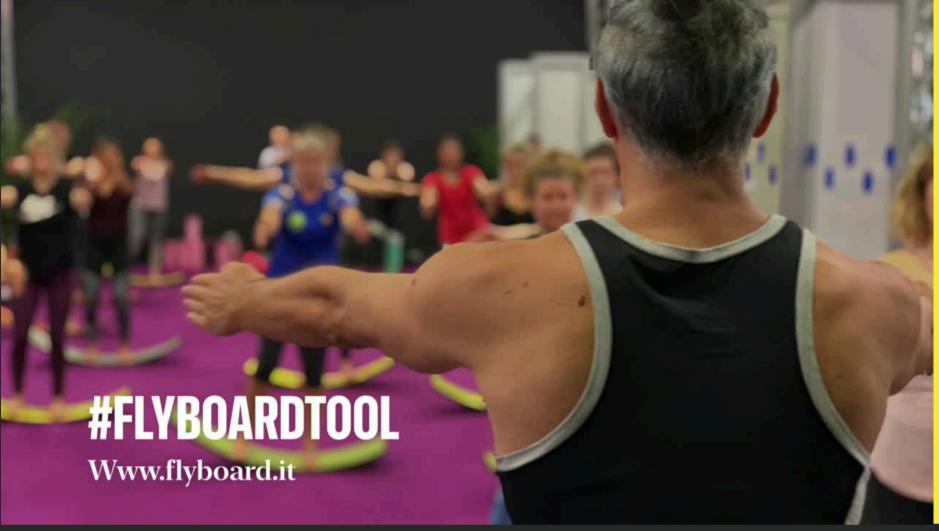

#### WHOLE GYM IN A ONE SIMPLE CURVE!

#### PERSONAL TRAINER - PILATES/YOGA STUDIOS

Flyboard is an excellent tool that adapts to any type of training thanks to the use **on all four sides**. It is the best solution for the **PT** who has **a whole gym in one simple curve!** 