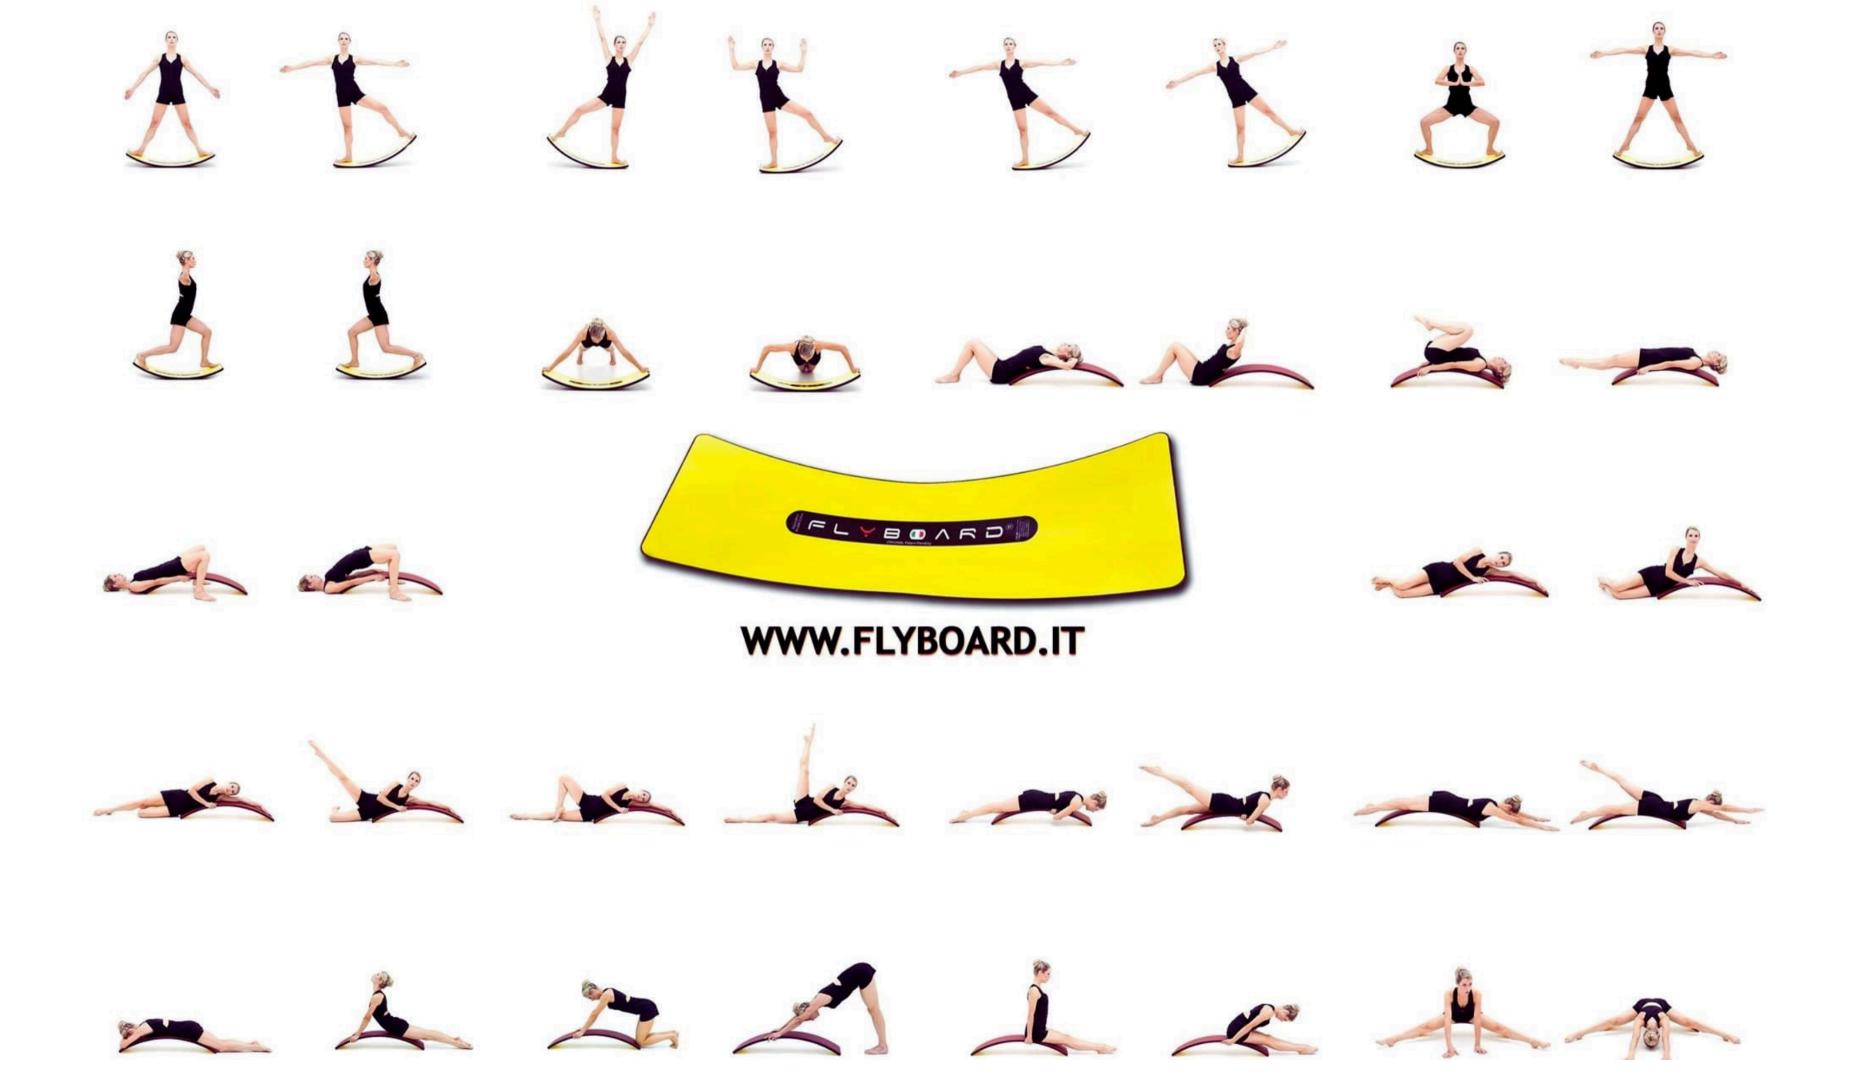

# FLYBOARD® BALANCE BOARD

WHOLE GYM IN A ONE SIMPLE CURVE!

#### WHOLE GYM IN A ONE SIMPLE CURVE!

#### PERSONAL TRAINER - PILATES/YOGA STUDIOS

Flyboard is an excellent tool that adapts to any type of training thanks to the use **on all four sides**. It is the best solution for the **PT** who has **a whole gym in one simple curve!** 

FLEXIBILITY

CORE TRAINING

BALANCE

WATCH THE VIDEO